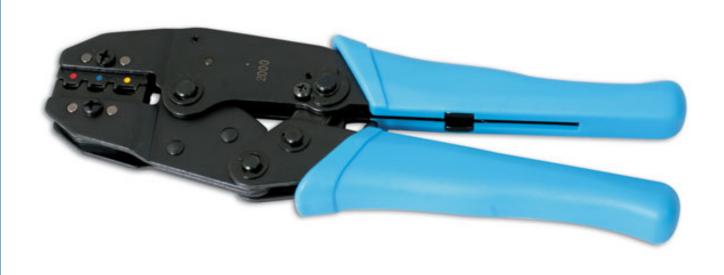

## **Ratchet Crimping Pliers - Insulated Terminals**

Ratchet crimping tool with forged jaws, for insulated terminals. The ratchet motion produces precise results quickly and easily every time, for 0.5mm to 55mm wire (20 - 10 AWG) and is colour coded for easy identification. A specialist tool that saves time and effort when undertaking all types of wiring work.

## **Additional Information**

- Suitable for crimping 0.5mm² to 5mm² (20 10 AWG) wire.
- · Ratchet motion assures complete crimping.
- Rubber soft-grip handle for comfortable use.
- · Colour dot marked jaws for easy size identification.
- Spare jaws available please see Laser Part No. 2926.